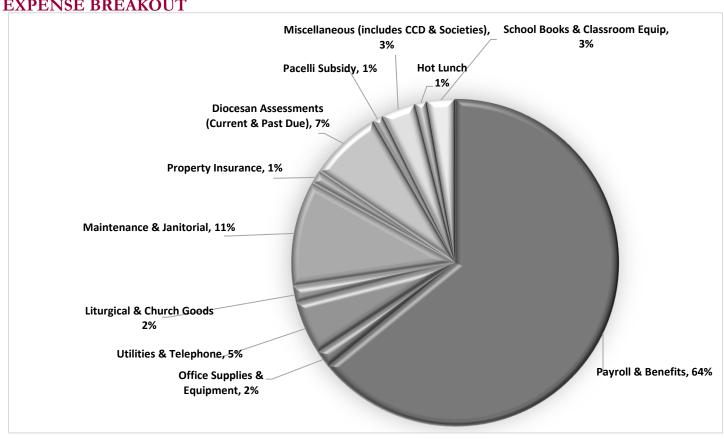

## Financial Summaries (for Fiscal Year ended 6/30/2020)

| In the Date of the Control of the Co | - /      |                      |              |            |
|--------------------------------------------------------------------------------------------------------------------------------------------------------------------------------------------------------------------------------------------------------------------------------------------------------------------------------------------------------------------------------------------------------------------------------------------------------------------------------------------------------------------------------------------------------------------------------------------------------------------------------------------------------------------------------------------------------------------------------------------------------------------------------------------------------------------------------------------------------------------------------------------------------------------------------------------------------------------------------------------------------------------------------------------------------------------------------------------------------------------------------------------------------------------------------------------------------------------------------------------------------------------------------------------------------------------------------------------------------------------------------------------------------------------------------------------------------------------------------------------------------------------------------------------------------------------------------------------------------------------------------------------------------------------------------------------------------------------------------------------------------------------------------------------------------------------------------------------------------------------------------------------------------------------------------------------------------------------------------------------------------------------------------------------------------------------------------------------------------------------------------|----------|----------------------|--------------|------------|
| Income Detail Parish Operating Income                                                                                                                                                                                                                                                                                                                                                                                                                                                                                                                                                                                                                                                                                                                                                                                                                                                                                                                                                                                                                                                                                                                                                                                                                                                                                                                                                                                                                                                                                                                                                                                                                                                                                                                                                                                                                                                                                                                                                                                                                                                                                          |          |                      |              |            |
| • 0                                                                                                                                                                                                                                                                                                                                                                                                                                                                                                                                                                                                                                                                                                                                                                                                                                                                                                                                                                                                                                                                                                                                                                                                                                                                                                                                                                                                                                                                                                                                                                                                                                                                                                                                                                                                                                                                                                                                                                                                                                                                                                                            | dt-      | 202 550 22           |              |            |
| Adult Envelopes  Youth Envelopes                                                                                                                                                                                                                                                                                                                                                                                                                                                                                                                                                                                                                                                                                                                                                                                                                                                                                                                                                                                                                                                                                                                                                                                                                                                                                                                                                                                                                                                                                                                                                                                                                                                                                                                                                                                                                                                                                                                                                                                                                                                                                               | \$       | 203,559.33<br>830.46 |              |            |
| Youth Envelopes Loose Collection                                                                                                                                                                                                                                                                                                                                                                                                                                                                                                                                                                                                                                                                                                                                                                                                                                                                                                                                                                                                                                                                                                                                                                                                                                                                                                                                                                                                                                                                                                                                                                                                                                                                                                                                                                                                                                                                                                                                                                                                                                                                                               | \$       |                      | ø            | 212 021 52 |
| School Income                                                                                                                                                                                                                                                                                                                                                                                                                                                                                                                                                                                                                                                                                                                                                                                                                                                                                                                                                                                                                                                                                                                                                                                                                                                                                                                                                                                                                                                                                                                                                                                                                                                                                                                                                                                                                                                                                                                                                                                                                                                                                                                  |          | 8,431.74             | <b></b>      | 212,821.53 |
| School Tuition & Books                                                                                                                                                                                                                                                                                                                                                                                                                                                                                                                                                                                                                                                                                                                                                                                                                                                                                                                                                                                                                                                                                                                                                                                                                                                                                                                                                                                                                                                                                                                                                                                                                                                                                                                                                                                                                                                                                                                                                                                                                                                                                                         | ф        | 24.011.44            |              |            |
| Misc. School Contributions                                                                                                                                                                                                                                                                                                                                                                                                                                                                                                                                                                                                                                                                                                                                                                                                                                                                                                                                                                                                                                                                                                                                                                                                                                                                                                                                                                                                                                                                                                                                                                                                                                                                                                                                                                                                                                                                                                                                                                                                                                                                                                     | \$       | 34,911.44            | Φ.           | 40 406 22  |
|                                                                                                                                                                                                                                                                                                                                                                                                                                                                                                                                                                                                                                                                                                                                                                                                                                                                                                                                                                                                                                                                                                                                                                                                                                                                                                                                                                                                                                                                                                                                                                                                                                                                                                                                                                                                                                                                                                                                                                                                                                                                                                                                |          | 13,584.79            | \$           | 48,496.23  |
| Total Operating Income                                                                                                                                                                                                                                                                                                                                                                                                                                                                                                                                                                                                                                                                                                                                                                                                                                                                                                                                                                                                                                                                                                                                                                                                                                                                                                                                                                                                                                                                                                                                                                                                                                                                                                                                                                                                                                                                                                                                                                                                                                                                                                         |          |                      | <u>\$</u>    | 261,317.76 |
| Other Income                                                                                                                                                                                                                                                                                                                                                                                                                                                                                                                                                                                                                                                                                                                                                                                                                                                                                                                                                                                                                                                                                                                                                                                                                                                                                                                                                                                                                                                                                                                                                                                                                                                                                                                                                                                                                                                                                                                                                                                                                                                                                                                   |          |                      |              |            |
| Vigil Lights, Flowers                                                                                                                                                                                                                                                                                                                                                                                                                                                                                                                                                                                                                                                                                                                                                                                                                                                                                                                                                                                                                                                                                                                                                                                                                                                                                                                                                                                                                                                                                                                                                                                                                                                                                                                                                                                                                                                                                                                                                                                                                                                                                                          | \$       | 3,798.97             |              |            |
| CCD Income                                                                                                                                                                                                                                                                                                                                                                                                                                                                                                                                                                                                                                                                                                                                                                                                                                                                                                                                                                                                                                                                                                                                                                                                                                                                                                                                                                                                                                                                                                                                                                                                                                                                                                                                                                                                                                                                                                                                                                                                                                                                                                                     | \$       | 3,545.00             |              |            |
| Society Income (dues, offerings)                                                                                                                                                                                                                                                                                                                                                                                                                                                                                                                                                                                                                                                                                                                                                                                                                                                                                                                                                                                                                                                                                                                                                                                                                                                                                                                                                                                                                                                                                                                                                                                                                                                                                                                                                                                                                                                                                                                                                                                                                                                                                               | \$       | 1,000.00             |              |            |
| Annual Appeal Aid for Parishes Supporting Schools                                                                                                                                                                                                                                                                                                                                                                                                                                                                                                                                                                                                                                                                                                                                                                                                                                                                                                                                                                                                                                                                                                                                                                                                                                                                                                                                                                                                                                                                                                                                                                                                                                                                                                                                                                                                                                                                                                                                                                                                                                                                              | \$       | 5,149.00             |              |            |
| Other Support, Income & Interest                                                                                                                                                                                                                                                                                                                                                                                                                                                                                                                                                                                                                                                                                                                                                                                                                                                                                                                                                                                                                                                                                                                                                                                                                                                                                                                                                                                                                                                                                                                                                                                                                                                                                                                                                                                                                                                                                                                                                                                                                                                                                               | \$       | 11,645.29            | \$           | 25,138.26  |
| Fundraising Activities                                                                                                                                                                                                                                                                                                                                                                                                                                                                                                                                                                                                                                                                                                                                                                                                                                                                                                                                                                                                                                                                                                                                                                                                                                                                                                                                                                                                                                                                                                                                                                                                                                                                                                                                                                                                                                                                                                                                                                                                                                                                                                         |          | ,                    |              | ,          |
| Parish Fundraising Events (picnic, harvest dinner, fish fry, Scrip, etc.)                                                                                                                                                                                                                                                                                                                                                                                                                                                                                                                                                                                                                                                                                                                                                                                                                                                                                                                                                                                                                                                                                                                                                                                                                                                                                                                                                                                                                                                                                                                                                                                                                                                                                                                                                                                                                                                                                                                                                                                                                                                      | \$       | 69,630.92            |              |            |
| School Fundraising Events                                                                                                                                                                                                                                                                                                                                                                                                                                                                                                                                                                                                                                                                                                                                                                                                                                                                                                                                                                                                                                                                                                                                                                                                                                                                                                                                                                                                                                                                                                                                                                                                                                                                                                                                                                                                                                                                                                                                                                                                                                                                                                      | \$       | 19,018.17            | \$           | 88,649.09  |
| Total Other Income                                                                                                                                                                                                                                                                                                                                                                                                                                                                                                                                                                                                                                                                                                                                                                                                                                                                                                                                                                                                                                                                                                                                                                                                                                                                                                                                                                                                                                                                                                                                                                                                                                                                                                                                                                                                                                                                                                                                                                                                                                                                                                             |          | .,                   | \$           | 113,787.35 |
|                                                                                                                                                                                                                                                                                                                                                                                                                                                                                                                                                                                                                                                                                                                                                                                                                                                                                                                                                                                                                                                                                                                                                                                                                                                                                                                                                                                                                                                                                                                                                                                                                                                                                                                                                                                                                                                                                                                                                                                                                                                                                                                                |          |                      | ÷            |            |
| Total Parish/School Income                                                                                                                                                                                                                                                                                                                                                                                                                                                                                                                                                                                                                                                                                                                                                                                                                                                                                                                                                                                                                                                                                                                                                                                                                                                                                                                                                                                                                                                                                                                                                                                                                                                                                                                                                                                                                                                                                                                                                                                                                                                                                                     |          |                      | \$           | 375,105.11 |
| Expense Detail                                                                                                                                                                                                                                                                                                                                                                                                                                                                                                                                                                                                                                                                                                                                                                                                                                                                                                                                                                                                                                                                                                                                                                                                                                                                                                                                                                                                                                                                                                                                                                                                                                                                                                                                                                                                                                                                                                                                                                                                                                                                                                                 |          |                      |              |            |
| Parish Operating Expenses                                                                                                                                                                                                                                                                                                                                                                                                                                                                                                                                                                                                                                                                                                                                                                                                                                                                                                                                                                                                                                                                                                                                                                                                                                                                                                                                                                                                                                                                                                                                                                                                                                                                                                                                                                                                                                                                                                                                                                                                                                                                                                      |          |                      |              |            |
| Payroll & Benefits (Pastor, office, grounds, maintenance, and musicians staff)                                                                                                                                                                                                                                                                                                                                                                                                                                                                                                                                                                                                                                                                                                                                                                                                                                                                                                                                                                                                                                                                                                                                                                                                                                                                                                                                                                                                                                                                                                                                                                                                                                                                                                                                                                                                                                                                                                                                                                                                                                                 | \$       | 89,692.05            |              |            |
| Office Supplies & Equipment                                                                                                                                                                                                                                                                                                                                                                                                                                                                                                                                                                                                                                                                                                                                                                                                                                                                                                                                                                                                                                                                                                                                                                                                                                                                                                                                                                                                                                                                                                                                                                                                                                                                                                                                                                                                                                                                                                                                                                                                                                                                                                    | \$       | 2,613.48             |              |            |
| Utilities & Telephone                                                                                                                                                                                                                                                                                                                                                                                                                                                                                                                                                                                                                                                                                                                                                                                                                                                                                                                                                                                                                                                                                                                                                                                                                                                                                                                                                                                                                                                                                                                                                                                                                                                                                                                                                                                                                                                                                                                                                                                                                                                                                                          | \$       | 8,776.66             |              |            |
| Liturgical & Church Goods                                                                                                                                                                                                                                                                                                                                                                                                                                                                                                                                                                                                                                                                                                                                                                                                                                                                                                                                                                                                                                                                                                                                                                                                                                                                                                                                                                                                                                                                                                                                                                                                                                                                                                                                                                                                                                                                                                                                                                                                                                                                                                      | \$       | 7,359.36             |              |            |
| Repairs & Maint. (Bldgs. & Grounds)                                                                                                                                                                                                                                                                                                                                                                                                                                                                                                                                                                                                                                                                                                                                                                                                                                                                                                                                                                                                                                                                                                                                                                                                                                                                                                                                                                                                                                                                                                                                                                                                                                                                                                                                                                                                                                                                                                                                                                                                                                                                                            | \$       | 45,632.73            |              |            |
| Janitorial Supplies                                                                                                                                                                                                                                                                                                                                                                                                                                                                                                                                                                                                                                                                                                                                                                                                                                                                                                                                                                                                                                                                                                                                                                                                                                                                                                                                                                                                                                                                                                                                                                                                                                                                                                                                                                                                                                                                                                                                                                                                                                                                                                            | \$       | 119.04               |              |            |
| Property Insurance                                                                                                                                                                                                                                                                                                                                                                                                                                                                                                                                                                                                                                                                                                                                                                                                                                                                                                                                                                                                                                                                                                                                                                                                                                                                                                                                                                                                                                                                                                                                                                                                                                                                                                                                                                                                                                                                                                                                                                                                                                                                                                             | \$       | 6,051.99             |              |            |
| Diocesan Assessments                                                                                                                                                                                                                                                                                                                                                                                                                                                                                                                                                                                                                                                                                                                                                                                                                                                                                                                                                                                                                                                                                                                                                                                                                                                                                                                                                                                                                                                                                                                                                                                                                                                                                                                                                                                                                                                                                                                                                                                                                                                                                                           | \$       | 32,142.90            |              |            |
| Pacelli Catholic Schools Subsidy                                                                                                                                                                                                                                                                                                                                                                                                                                                                                                                                                                                                                                                                                                                                                                                                                                                                                                                                                                                                                                                                                                                                                                                                                                                                                                                                                                                                                                                                                                                                                                                                                                                                                                                                                                                                                                                                                                                                                                                                                                                                                               | \$       | 4,583.30             |              |            |
| CCD Supplies                                                                                                                                                                                                                                                                                                                                                                                                                                                                                                                                                                                                                                                                                                                                                                                                                                                                                                                                                                                                                                                                                                                                                                                                                                                                                                                                                                                                                                                                                                                                                                                                                                                                                                                                                                                                                                                                                                                                                                                                                                                                                                                   | \$       | 993.63               |              |            |
| Miscellaneous (society, professional fees, catholic life)                                                                                                                                                                                                                                                                                                                                                                                                                                                                                                                                                                                                                                                                                                                                                                                                                                                                                                                                                                                                                                                                                                                                                                                                                                                                                                                                                                                                                                                                                                                                                                                                                                                                                                                                                                                                                                                                                                                                                                                                                                                                      | \$       | 5,636.36             | \$           | 203,601.50 |
| School Operating Expenses                                                                                                                                                                                                                                                                                                                                                                                                                                                                                                                                                                                                                                                                                                                                                                                                                                                                                                                                                                                                                                                                                                                                                                                                                                                                                                                                                                                                                                                                                                                                                                                                                                                                                                                                                                                                                                                                                                                                                                                                                                                                                                      |          |                      |              |            |
| Payroll & Benefits                                                                                                                                                                                                                                                                                                                                                                                                                                                                                                                                                                                                                                                                                                                                                                                                                                                                                                                                                                                                                                                                                                                                                                                                                                                                                                                                                                                                                                                                                                                                                                                                                                                                                                                                                                                                                                                                                                                                                                                                                                                                                                             | \$       | 197,452.65           |              |            |
| (Full Time: 5 Teachers; Part Time: Music Teacher, Principal, teacher aide, lunch cook)                                                                                                                                                                                                                                                                                                                                                                                                                                                                                                                                                                                                                                                                                                                                                                                                                                                                                                                                                                                                                                                                                                                                                                                                                                                                                                                                                                                                                                                                                                                                                                                                                                                                                                                                                                                                                                                                                                                                                                                                                                         | "        | ,                    |              |            |
| School Books & Classroom Equipment                                                                                                                                                                                                                                                                                                                                                                                                                                                                                                                                                                                                                                                                                                                                                                                                                                                                                                                                                                                                                                                                                                                                                                                                                                                                                                                                                                                                                                                                                                                                                                                                                                                                                                                                                                                                                                                                                                                                                                                                                                                                                             | \$       | 12,502.02            |              |            |
| Office/Teaching Supplies                                                                                                                                                                                                                                                                                                                                                                                                                                                                                                                                                                                                                                                                                                                                                                                                                                                                                                                                                                                                                                                                                                                                                                                                                                                                                                                                                                                                                                                                                                                                                                                                                                                                                                                                                                                                                                                                                                                                                                                                                                                                                                       | \$       | 4,975.00             |              |            |
| Utilities & Telephone                                                                                                                                                                                                                                                                                                                                                                                                                                                                                                                                                                                                                                                                                                                                                                                                                                                                                                                                                                                                                                                                                                                                                                                                                                                                                                                                                                                                                                                                                                                                                                                                                                                                                                                                                                                                                                                                                                                                                                                                                                                                                                          | \$       | 14,662.24            |              |            |
| Janitorial Supplies                                                                                                                                                                                                                                                                                                                                                                                                                                                                                                                                                                                                                                                                                                                                                                                                                                                                                                                                                                                                                                                                                                                                                                                                                                                                                                                                                                                                                                                                                                                                                                                                                                                                                                                                                                                                                                                                                                                                                                                                                                                                                                            | \$       | 884.17               |              |            |
| Hot Lunch Program                                                                                                                                                                                                                                                                                                                                                                                                                                                                                                                                                                                                                                                                                                                                                                                                                                                                                                                                                                                                                                                                                                                                                                                                                                                                                                                                                                                                                                                                                                                                                                                                                                                                                                                                                                                                                                                                                                                                                                                                                                                                                                              | \$       | 5,253.70             |              |            |
| Miscellaneous (Professional Fees)                                                                                                                                                                                                                                                                                                                                                                                                                                                                                                                                                                                                                                                                                                                                                                                                                                                                                                                                                                                                                                                                                                                                                                                                                                                                                                                                                                                                                                                                                                                                                                                                                                                                                                                                                                                                                                                                                                                                                                                                                                                                                              | \$<br>\$ | 8,555.62             | \$           | 244,285.40 |
| Total Parish & School Operating Expenses                                                                                                                                                                                                                                                                                                                                                                                                                                                                                                                                                                                                                                                                                                                                                                                                                                                                                                                                                                                                                                                                                                                                                                                                                                                                                                                                                                                                                                                                                                                                                                                                                                                                                                                                                                                                                                                                                                                                                                                                                                                                                       | Ψ        | 0,555.04             | <del>•</del> | 447,886.90 |
| Restricted Funds Released                                                                                                                                                                                                                                                                                                                                                                                                                                                                                                                                                                                                                                                                                                                                                                                                                                                                                                                                                                                                                                                                                                                                                                                                                                                                                                                                                                                                                                                                                                                                                                                                                                                                                                                                                                                                                                                                                                                                                                                                                                                                                                      |          |                      | \$           | 254,532.61 |
| OVERALL PARISH INCOME/(DEFICIT)                                                                                                                                                                                                                                                                                                                                                                                                                                                                                                                                                                                                                                                                                                                                                                                                                                                                                                                                                                                                                                                                                                                                                                                                                                                                                                                                                                                                                                                                                                                                                                                                                                                                                                                                                                                                                                                                                                                                                                                                                                                                                                |          |                      | •            |            |
| OVERALL PARISH INCOME/ (DEFICIT)                                                                                                                                                                                                                                                                                                                                                                                                                                                                                                                                                                                                                                                                                                                                                                                                                                                                                                                                                                                                                                                                                                                                                                                                                                                                                                                                                                                                                                                                                                                                                                                                                                                                                                                                                                                                                                                                                                                                                                                                                                                                                               |          |                      | <b></b>      | 181,750.82 |