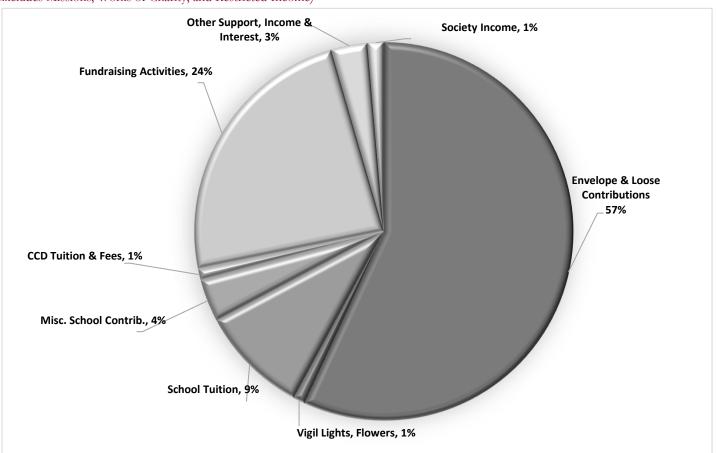

## Financial Summaries (for Fiscal Year ended 6/30/2020)

| In the Date of the Control of the Co | - /      |                      |              |            |
|--------------------------------------------------------------------------------------------------------------------------------------------------------------------------------------------------------------------------------------------------------------------------------------------------------------------------------------------------------------------------------------------------------------------------------------------------------------------------------------------------------------------------------------------------------------------------------------------------------------------------------------------------------------------------------------------------------------------------------------------------------------------------------------------------------------------------------------------------------------------------------------------------------------------------------------------------------------------------------------------------------------------------------------------------------------------------------------------------------------------------------------------------------------------------------------------------------------------------------------------------------------------------------------------------------------------------------------------------------------------------------------------------------------------------------------------------------------------------------------------------------------------------------------------------------------------------------------------------------------------------------------------------------------------------------------------------------------------------------------------------------------------------------------------------------------------------------------------------------------------------------------------------------------------------------------------------------------------------------------------------------------------------------------------------------------------------------------------------------------------------------|----------|----------------------|--------------|------------|
| Income Detail Parish Operating Income                                                                                                                                                                                                                                                                                                                                                                                                                                                                                                                                                                                                                                                                                                                                                                                                                                                                                                                                                                                                                                                                                                                                                                                                                                                                                                                                                                                                                                                                                                                                                                                                                                                                                                                                                                                                                                                                                                                                                                                                                                                                                          |          |                      |              |            |
| • 0                                                                                                                                                                                                                                                                                                                                                                                                                                                                                                                                                                                                                                                                                                                                                                                                                                                                                                                                                                                                                                                                                                                                                                                                                                                                                                                                                                                                                                                                                                                                                                                                                                                                                                                                                                                                                                                                                                                                                                                                                                                                                                                            | dt-      | 202 550 22           |              |            |
| Adult Envelopes  Youth Envelopes                                                                                                                                                                                                                                                                                                                                                                                                                                                                                                                                                                                                                                                                                                                                                                                                                                                                                                                                                                                                                                                                                                                                                                                                                                                                                                                                                                                                                                                                                                                                                                                                                                                                                                                                                                                                                                                                                                                                                                                                                                                                                               | \$       | 203,559.33<br>830.46 |              |            |
| Youth Envelopes Loose Collection                                                                                                                                                                                                                                                                                                                                                                                                                                                                                                                                                                                                                                                                                                                                                                                                                                                                                                                                                                                                                                                                                                                                                                                                                                                                                                                                                                                                                                                                                                                                                                                                                                                                                                                                                                                                                                                                                                                                                                                                                                                                                               | \$       |                      | ø            | 212 021 52 |
| School Income                                                                                                                                                                                                                                                                                                                                                                                                                                                                                                                                                                                                                                                                                                                                                                                                                                                                                                                                                                                                                                                                                                                                                                                                                                                                                                                                                                                                                                                                                                                                                                                                                                                                                                                                                                                                                                                                                                                                                                                                                                                                                                                  |          | 8,431.74             | <b></b>      | 212,821.53 |
| School Tuition & Books                                                                                                                                                                                                                                                                                                                                                                                                                                                                                                                                                                                                                                                                                                                                                                                                                                                                                                                                                                                                                                                                                                                                                                                                                                                                                                                                                                                                                                                                                                                                                                                                                                                                                                                                                                                                                                                                                                                                                                                                                                                                                                         | ф        | 24.011.44            |              |            |
| Misc. School Contributions                                                                                                                                                                                                                                                                                                                                                                                                                                                                                                                                                                                                                                                                                                                                                                                                                                                                                                                                                                                                                                                                                                                                                                                                                                                                                                                                                                                                                                                                                                                                                                                                                                                                                                                                                                                                                                                                                                                                                                                                                                                                                                     | \$       | 34,911.44            | Φ.           | 40 406 22  |
|                                                                                                                                                                                                                                                                                                                                                                                                                                                                                                                                                                                                                                                                                                                                                                                                                                                                                                                                                                                                                                                                                                                                                                                                                                                                                                                                                                                                                                                                                                                                                                                                                                                                                                                                                                                                                                                                                                                                                                                                                                                                                                                                |          | 13,584.79            | \$           | 48,496.23  |
| Total Operating Income                                                                                                                                                                                                                                                                                                                                                                                                                                                                                                                                                                                                                                                                                                                                                                                                                                                                                                                                                                                                                                                                                                                                                                                                                                                                                                                                                                                                                                                                                                                                                                                                                                                                                                                                                                                                                                                                                                                                                                                                                                                                                                         |          |                      | <u>\$</u>    | 261,317.76 |
| Other Income                                                                                                                                                                                                                                                                                                                                                                                                                                                                                                                                                                                                                                                                                                                                                                                                                                                                                                                                                                                                                                                                                                                                                                                                                                                                                                                                                                                                                                                                                                                                                                                                                                                                                                                                                                                                                                                                                                                                                                                                                                                                                                                   |          |                      |              |            |
| Vigil Lights, Flowers                                                                                                                                                                                                                                                                                                                                                                                                                                                                                                                                                                                                                                                                                                                                                                                                                                                                                                                                                                                                                                                                                                                                                                                                                                                                                                                                                                                                                                                                                                                                                                                                                                                                                                                                                                                                                                                                                                                                                                                                                                                                                                          | \$       | 3,798.97             |              |            |
| CCD Income                                                                                                                                                                                                                                                                                                                                                                                                                                                                                                                                                                                                                                                                                                                                                                                                                                                                                                                                                                                                                                                                                                                                                                                                                                                                                                                                                                                                                                                                                                                                                                                                                                                                                                                                                                                                                                                                                                                                                                                                                                                                                                                     | \$       | 3,545.00             |              |            |
| Society Income (dues, offerings)                                                                                                                                                                                                                                                                                                                                                                                                                                                                                                                                                                                                                                                                                                                                                                                                                                                                                                                                                                                                                                                                                                                                                                                                                                                                                                                                                                                                                                                                                                                                                                                                                                                                                                                                                                                                                                                                                                                                                                                                                                                                                               | \$       | 1,000.00             |              |            |
| Annual Appeal Aid for Parishes Supporting Schools                                                                                                                                                                                                                                                                                                                                                                                                                                                                                                                                                                                                                                                                                                                                                                                                                                                                                                                                                                                                                                                                                                                                                                                                                                                                                                                                                                                                                                                                                                                                                                                                                                                                                                                                                                                                                                                                                                                                                                                                                                                                              | \$       | 5,149.00             |              |            |
| Other Support, Income & Interest                                                                                                                                                                                                                                                                                                                                                                                                                                                                                                                                                                                                                                                                                                                                                                                                                                                                                                                                                                                                                                                                                                                                                                                                                                                                                                                                                                                                                                                                                                                                                                                                                                                                                                                                                                                                                                                                                                                                                                                                                                                                                               | \$       | 11,645.29            | \$           | 25,138.26  |
| Fundraising Activities                                                                                                                                                                                                                                                                                                                                                                                                                                                                                                                                                                                                                                                                                                                                                                                                                                                                                                                                                                                                                                                                                                                                                                                                                                                                                                                                                                                                                                                                                                                                                                                                                                                                                                                                                                                                                                                                                                                                                                                                                                                                                                         |          | ,                    |              | ,          |
| Parish Fundraising Events (picnic, harvest dinner, fish fry, Scrip, etc.)                                                                                                                                                                                                                                                                                                                                                                                                                                                                                                                                                                                                                                                                                                                                                                                                                                                                                                                                                                                                                                                                                                                                                                                                                                                                                                                                                                                                                                                                                                                                                                                                                                                                                                                                                                                                                                                                                                                                                                                                                                                      | \$       | 69,630.92            |              |            |
| School Fundraising Events                                                                                                                                                                                                                                                                                                                                                                                                                                                                                                                                                                                                                                                                                                                                                                                                                                                                                                                                                                                                                                                                                                                                                                                                                                                                                                                                                                                                                                                                                                                                                                                                                                                                                                                                                                                                                                                                                                                                                                                                                                                                                                      | \$       | 19,018.17            | \$           | 88,649.09  |
| Total Other Income                                                                                                                                                                                                                                                                                                                                                                                                                                                                                                                                                                                                                                                                                                                                                                                                                                                                                                                                                                                                                                                                                                                                                                                                                                                                                                                                                                                                                                                                                                                                                                                                                                                                                                                                                                                                                                                                                                                                                                                                                                                                                                             |          | .,                   | \$           | 113,787.35 |
|                                                                                                                                                                                                                                                                                                                                                                                                                                                                                                                                                                                                                                                                                                                                                                                                                                                                                                                                                                                                                                                                                                                                                                                                                                                                                                                                                                                                                                                                                                                                                                                                                                                                                                                                                                                                                                                                                                                                                                                                                                                                                                                                |          |                      | ÷            |            |
| Total Parish/School Income                                                                                                                                                                                                                                                                                                                                                                                                                                                                                                                                                                                                                                                                                                                                                                                                                                                                                                                                                                                                                                                                                                                                                                                                                                                                                                                                                                                                                                                                                                                                                                                                                                                                                                                                                                                                                                                                                                                                                                                                                                                                                                     |          |                      | \$           | 375,105.11 |
| Expense Detail                                                                                                                                                                                                                                                                                                                                                                                                                                                                                                                                                                                                                                                                                                                                                                                                                                                                                                                                                                                                                                                                                                                                                                                                                                                                                                                                                                                                                                                                                                                                                                                                                                                                                                                                                                                                                                                                                                                                                                                                                                                                                                                 |          |                      |              |            |
| Parish Operating Expenses                                                                                                                                                                                                                                                                                                                                                                                                                                                                                                                                                                                                                                                                                                                                                                                                                                                                                                                                                                                                                                                                                                                                                                                                                                                                                                                                                                                                                                                                                                                                                                                                                                                                                                                                                                                                                                                                                                                                                                                                                                                                                                      |          |                      |              |            |
| Payroll & Benefits (Pastor, office, grounds, maintenance, and musicians staff)                                                                                                                                                                                                                                                                                                                                                                                                                                                                                                                                                                                                                                                                                                                                                                                                                                                                                                                                                                                                                                                                                                                                                                                                                                                                                                                                                                                                                                                                                                                                                                                                                                                                                                                                                                                                                                                                                                                                                                                                                                                 | \$       | 89,692.05            |              |            |
| Office Supplies & Equipment                                                                                                                                                                                                                                                                                                                                                                                                                                                                                                                                                                                                                                                                                                                                                                                                                                                                                                                                                                                                                                                                                                                                                                                                                                                                                                                                                                                                                                                                                                                                                                                                                                                                                                                                                                                                                                                                                                                                                                                                                                                                                                    | \$       | 2,613.48             |              |            |
| Utilities & Telephone                                                                                                                                                                                                                                                                                                                                                                                                                                                                                                                                                                                                                                                                                                                                                                                                                                                                                                                                                                                                                                                                                                                                                                                                                                                                                                                                                                                                                                                                                                                                                                                                                                                                                                                                                                                                                                                                                                                                                                                                                                                                                                          | \$       | 8,776.66             |              |            |
| Liturgical & Church Goods                                                                                                                                                                                                                                                                                                                                                                                                                                                                                                                                                                                                                                                                                                                                                                                                                                                                                                                                                                                                                                                                                                                                                                                                                                                                                                                                                                                                                                                                                                                                                                                                                                                                                                                                                                                                                                                                                                                                                                                                                                                                                                      | \$       | 7,359.36             |              |            |
| Repairs & Maint. (Bldgs. & Grounds)                                                                                                                                                                                                                                                                                                                                                                                                                                                                                                                                                                                                                                                                                                                                                                                                                                                                                                                                                                                                                                                                                                                                                                                                                                                                                                                                                                                                                                                                                                                                                                                                                                                                                                                                                                                                                                                                                                                                                                                                                                                                                            | \$       | 45,632.73            |              |            |
| Janitorial Supplies                                                                                                                                                                                                                                                                                                                                                                                                                                                                                                                                                                                                                                                                                                                                                                                                                                                                                                                                                                                                                                                                                                                                                                                                                                                                                                                                                                                                                                                                                                                                                                                                                                                                                                                                                                                                                                                                                                                                                                                                                                                                                                            | \$       | 119.04               |              |            |
| Property Insurance                                                                                                                                                                                                                                                                                                                                                                                                                                                                                                                                                                                                                                                                                                                                                                                                                                                                                                                                                                                                                                                                                                                                                                                                                                                                                                                                                                                                                                                                                                                                                                                                                                                                                                                                                                                                                                                                                                                                                                                                                                                                                                             | \$       | 6,051.99             |              |            |
| Diocesan Assessments                                                                                                                                                                                                                                                                                                                                                                                                                                                                                                                                                                                                                                                                                                                                                                                                                                                                                                                                                                                                                                                                                                                                                                                                                                                                                                                                                                                                                                                                                                                                                                                                                                                                                                                                                                                                                                                                                                                                                                                                                                                                                                           | \$       | 32,142.90            |              |            |
| Pacelli Catholic Schools Subsidy                                                                                                                                                                                                                                                                                                                                                                                                                                                                                                                                                                                                                                                                                                                                                                                                                                                                                                                                                                                                                                                                                                                                                                                                                                                                                                                                                                                                                                                                                                                                                                                                                                                                                                                                                                                                                                                                                                                                                                                                                                                                                               | \$       | 4,583.30             |              |            |
| CCD Supplies                                                                                                                                                                                                                                                                                                                                                                                                                                                                                                                                                                                                                                                                                                                                                                                                                                                                                                                                                                                                                                                                                                                                                                                                                                                                                                                                                                                                                                                                                                                                                                                                                                                                                                                                                                                                                                                                                                                                                                                                                                                                                                                   | \$       | 993.63               |              |            |
| Miscellaneous (society, professional fees, catholic life)                                                                                                                                                                                                                                                                                                                                                                                                                                                                                                                                                                                                                                                                                                                                                                                                                                                                                                                                                                                                                                                                                                                                                                                                                                                                                                                                                                                                                                                                                                                                                                                                                                                                                                                                                                                                                                                                                                                                                                                                                                                                      | \$       | 5,636.36             | \$           | 203,601.50 |
| School Operating Expenses                                                                                                                                                                                                                                                                                                                                                                                                                                                                                                                                                                                                                                                                                                                                                                                                                                                                                                                                                                                                                                                                                                                                                                                                                                                                                                                                                                                                                                                                                                                                                                                                                                                                                                                                                                                                                                                                                                                                                                                                                                                                                                      |          |                      |              |            |
| Payroll & Benefits                                                                                                                                                                                                                                                                                                                                                                                                                                                                                                                                                                                                                                                                                                                                                                                                                                                                                                                                                                                                                                                                                                                                                                                                                                                                                                                                                                                                                                                                                                                                                                                                                                                                                                                                                                                                                                                                                                                                                                                                                                                                                                             | \$       | 197,452.65           |              |            |
| (Full Time: 5 Teachers; Part Time: Music Teacher, Principal, teacher aide, lunch cook)                                                                                                                                                                                                                                                                                                                                                                                                                                                                                                                                                                                                                                                                                                                                                                                                                                                                                                                                                                                                                                                                                                                                                                                                                                                                                                                                                                                                                                                                                                                                                                                                                                                                                                                                                                                                                                                                                                                                                                                                                                         | "        | ,                    |              |            |
| School Books & Classroom Equipment                                                                                                                                                                                                                                                                                                                                                                                                                                                                                                                                                                                                                                                                                                                                                                                                                                                                                                                                                                                                                                                                                                                                                                                                                                                                                                                                                                                                                                                                                                                                                                                                                                                                                                                                                                                                                                                                                                                                                                                                                                                                                             | \$       | 12,502.02            |              |            |
| Office/Teaching Supplies                                                                                                                                                                                                                                                                                                                                                                                                                                                                                                                                                                                                                                                                                                                                                                                                                                                                                                                                                                                                                                                                                                                                                                                                                                                                                                                                                                                                                                                                                                                                                                                                                                                                                                                                                                                                                                                                                                                                                                                                                                                                                                       | \$       | 4,975.00             |              |            |
| Utilities & Telephone                                                                                                                                                                                                                                                                                                                                                                                                                                                                                                                                                                                                                                                                                                                                                                                                                                                                                                                                                                                                                                                                                                                                                                                                                                                                                                                                                                                                                                                                                                                                                                                                                                                                                                                                                                                                                                                                                                                                                                                                                                                                                                          | \$       | 14,662.24            |              |            |
| Janitorial Supplies                                                                                                                                                                                                                                                                                                                                                                                                                                                                                                                                                                                                                                                                                                                                                                                                                                                                                                                                                                                                                                                                                                                                                                                                                                                                                                                                                                                                                                                                                                                                                                                                                                                                                                                                                                                                                                                                                                                                                                                                                                                                                                            | \$       | 884.17               |              |            |
| Hot Lunch Program                                                                                                                                                                                                                                                                                                                                                                                                                                                                                                                                                                                                                                                                                                                                                                                                                                                                                                                                                                                                                                                                                                                                                                                                                                                                                                                                                                                                                                                                                                                                                                                                                                                                                                                                                                                                                                                                                                                                                                                                                                                                                                              | \$       | 5,253.70             |              |            |
| Miscellaneous (Professional Fees)                                                                                                                                                                                                                                                                                                                                                                                                                                                                                                                                                                                                                                                                                                                                                                                                                                                                                                                                                                                                                                                                                                                                                                                                                                                                                                                                                                                                                                                                                                                                                                                                                                                                                                                                                                                                                                                                                                                                                                                                                                                                                              | \$<br>\$ | 8,555.62             | \$           | 244,285.40 |
| Total Parish & School Operating Expenses                                                                                                                                                                                                                                                                                                                                                                                                                                                                                                                                                                                                                                                                                                                                                                                                                                                                                                                                                                                                                                                                                                                                                                                                                                                                                                                                                                                                                                                                                                                                                                                                                                                                                                                                                                                                                                                                                                                                                                                                                                                                                       | Ψ        | 0,555.04             | <del>•</del> | 447,886.90 |
| Restricted Funds Released                                                                                                                                                                                                                                                                                                                                                                                                                                                                                                                                                                                                                                                                                                                                                                                                                                                                                                                                                                                                                                                                                                                                                                                                                                                                                                                                                                                                                                                                                                                                                                                                                                                                                                                                                                                                                                                                                                                                                                                                                                                                                                      |          |                      | \$           | 254,532.61 |
| OVERALL PARISH INCOME/(DEFICIT)                                                                                                                                                                                                                                                                                                                                                                                                                                                                                                                                                                                                                                                                                                                                                                                                                                                                                                                                                                                                                                                                                                                                                                                                                                                                                                                                                                                                                                                                                                                                                                                                                                                                                                                                                                                                                                                                                                                                                                                                                                                                                                |          |                      | •            |            |
| OVERALL PARISH INCOME/ (DEFICIT)                                                                                                                                                                                                                                                                                                                                                                                                                                                                                                                                                                                                                                                                                                                                                                                                                                                                                                                                                                                                                                                                                                                                                                                                                                                                                                                                                                                                                                                                                                                                                                                                                                                                                                                                                                                                                                                                                                                                                                                                                                                                                               |          |                      | <b></b>      | 181,750.82 |