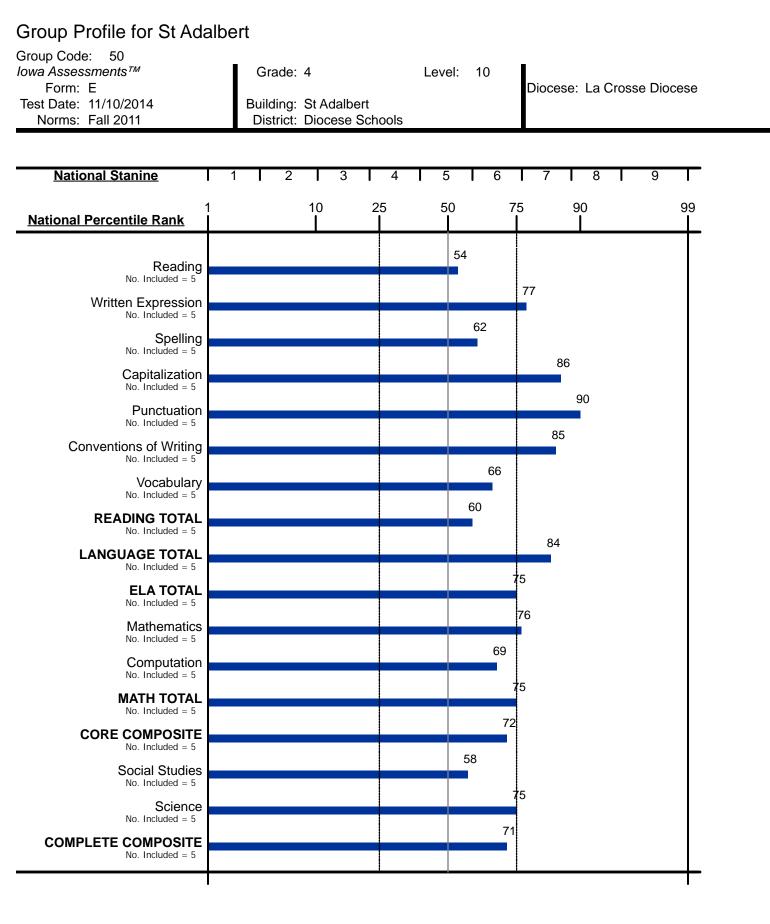

Students coded in the office use section of answer documents are excluded from group averages Report Date 8/10/2016 Copyright Houghton Mifflin Harcourt. All Rights Reserved.

Students coded in the office use section of answer documents are excluded from group averagesReport Date8/10/2016Copyright Houghton Mifflin Harcourt. All Rights Reserved.