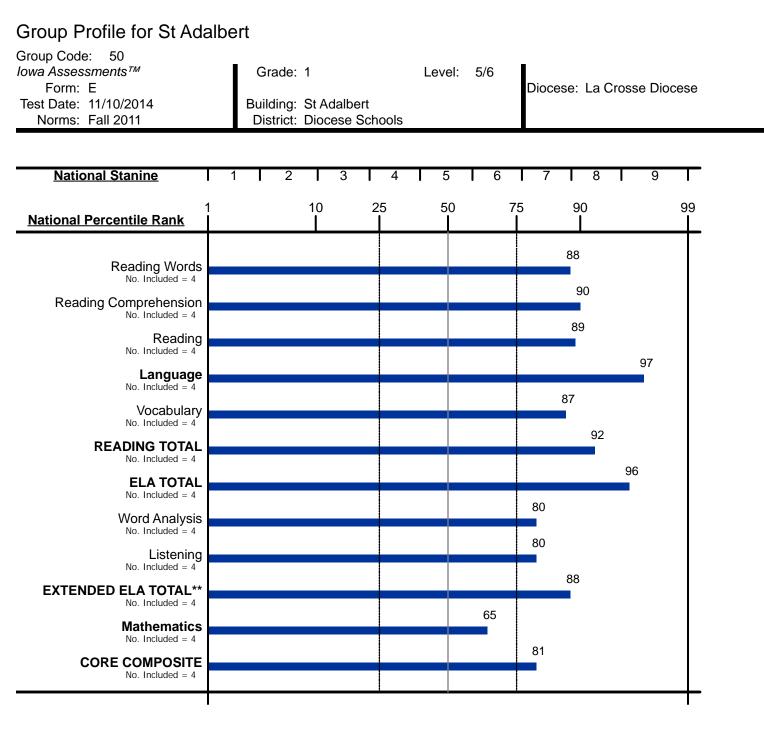

\*\* = Extended ELA Total is included in Core and Complete Composite calculations.

Students coded in the office use section of answer documents are excluded from group averages

| Group Profile for St Adalb<br>Group Code: 50<br><i>Iowa Assessments™</i><br>Form: E<br>Test Date: 11/10/2014<br>Norms: Fall 2011                                                                                                                                                                                                                                                                                                              | Grade: 2<br>Building: St Adalbert<br>District: Diocese Scho | Level: 7<br>pols                                                                                                                             | Diocese: La Crosse Diocese |
|-----------------------------------------------------------------------------------------------------------------------------------------------------------------------------------------------------------------------------------------------------------------------------------------------------------------------------------------------------------------------------------------------------------------------------------------------|-------------------------------------------------------------|----------------------------------------------------------------------------------------------------------------------------------------------|----------------------------|
| National Stanine                                                                                                                                                                                                                                                                                                                                                                                                                              | 1 2 3                                                       | 4 5 6                                                                                                                                        |                            |
| 1<br><u>National Percentile Rank</u>                                                                                                                                                                                                                                                                                                                                                                                                          | 10 25<br>                                                   | 5 50 7                                                                                                                                       | 5 90 99                    |
| Reading<br>No. Included = 3<br>Language<br>No. Included = 3<br>Vocabulary<br>No. Included = 3<br>READING TOTAL<br>No. Included = 3<br>LANGUAGE TOTAL<br>No. Included = 3<br>ELA TOTAL<br>No. Included = 3<br>Nord Analysis<br>No. Included = 3<br>Listening<br>No. Included = 3<br>EXTENDED ELA TOTAL**<br>No. Included = 3<br>EXTENDED ELA TOTAL**<br>No. Included = 3<br>Mathematics<br>No. Included = 3<br>Computation<br>No. Included = 3 |                                                             | 72<br>73<br>73<br>74<br>72<br>74<br>75<br>75<br>76<br>75<br>65<br>65<br>69<br>69<br>69<br>69<br>69<br>69<br>69<br>69<br>69<br>69<br>71<br>70 | 78<br>77<br>5              |
| CORE COMPOSITE<br>No. Included = 3                                                                                                                                                                                                                                                                                                                                                                                                            |                                                             | 62                                                                                                                                           |                            |
| Social Studies<br>No. Included = 3                                                                                                                                                                                                                                                                                                                                                                                                            |                                                             | 72                                                                                                                                           |                            |
| Science<br>No. Included = 3                                                                                                                                                                                                                                                                                                                                                                                                                   |                                                             | 71                                                                                                                                           |                            |
| COMPLETE COMPOSITE<br>No. Included = 3                                                                                                                                                                                                                                                                                                                                                                                                        |                                                             |                                                                                                                                              |                            |