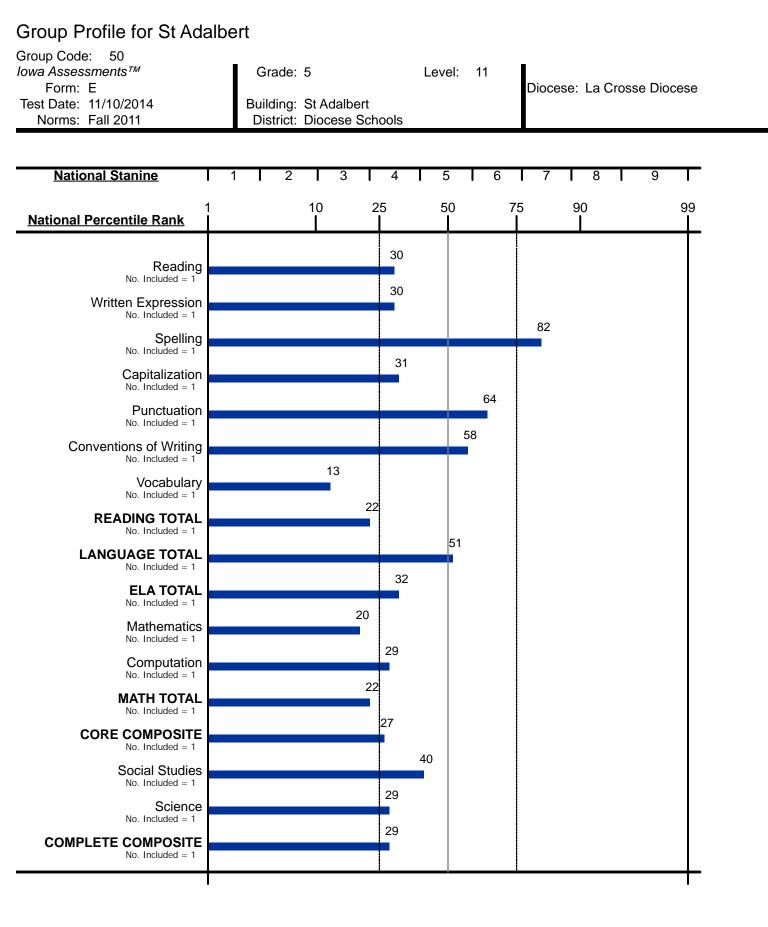

Students coded in the office use section of answer documents are excluded from group averages Report Date 8/10/2016 Copyright Houghton Mifflin Harcourt. All Rights Reserved.

Students coded in the office use section of answer documents are excluded from group averagesReport Date8/10/2016Copyright Houghton Mifflin Harcourt. All Rights Reserved.