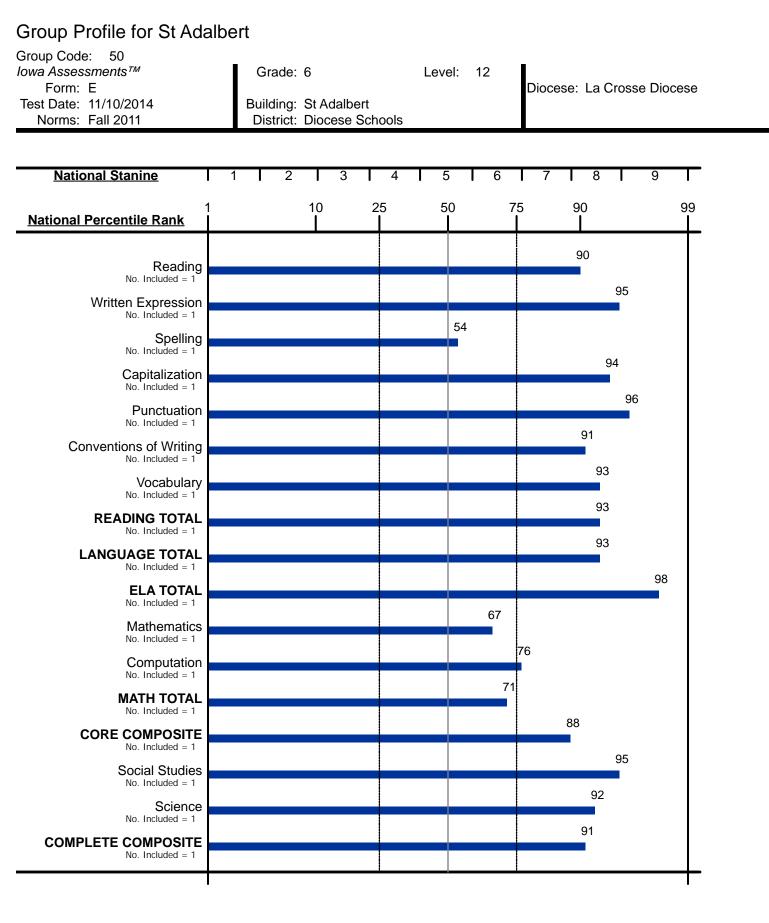

|                            |

\*\* = Extended ELA Total is included in Core and Complete Composite calculations. Students coded in the office use section of answer documents are excluded from group averages



\*\* = Extended ELA Total is included in Core and Complete Composite calculations.

Students coded in the office use section of answer documents are excluded from group averages



Students coded in the office use section of answer documents are excluded from group averages Report Date 8/10/2016 Copyright Houghton Mifflin Harcourt. All Rights Reserved.



Students coded in the office use section of answer documents are excluded from group averages Report Date 8/10/2016 Copyright Houghton Mifflin Harcourt. All Rights Reserved.



Students coded in the office use section of answer documents are excluded from group averagesReport Date8/10/2016Copyright Houghton Mifflin Harcourt. All Rights Reserved.

| Froup Code: 50<br>owa Assessments™<br>Form: E<br>Fest Date: 11/10/2014<br>Norms: Fall 2011 | Grade: 7<br>Building: St Adalbe<br>District: Diocese S |       | 13 | Diocese: La Cro | osse Diocese |
|--------------------------------------------------------------------------------------------|--------------------------------------------------------|-------|----|-----------------|--------------|
| National Stanine                                                                           | 1 2 3                                                  | 4 5   | 6  | 7 8             | 9            |
| 1