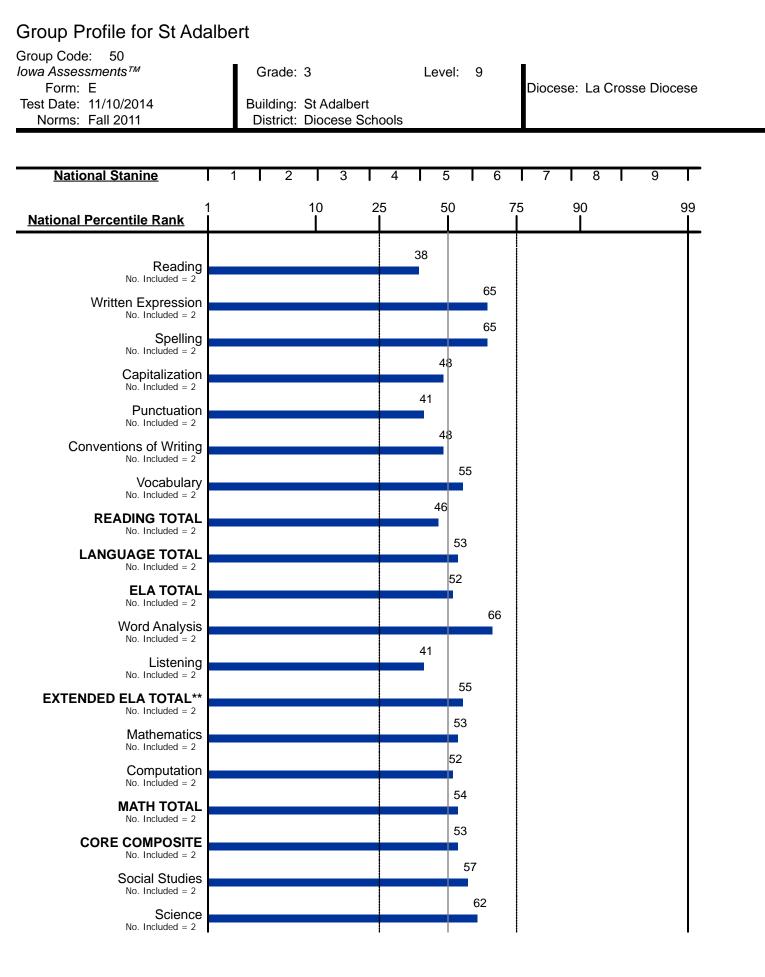

\*\* = Extended ELA Total is included in Core and Complete Composite calculations. Students coded in the office use section of answer documents are excluded from group averages

\*\* = Extended ELA Total is included in Core and Complete Composite calculations.

Students coded in the office use section of answer documents are excluded from group averages

Students coded in the office use section of answer documents are excluded from group averages Report Date 8/10/2016 Copyright Houghton Mifflin Harcourt. All Rights Reserved.