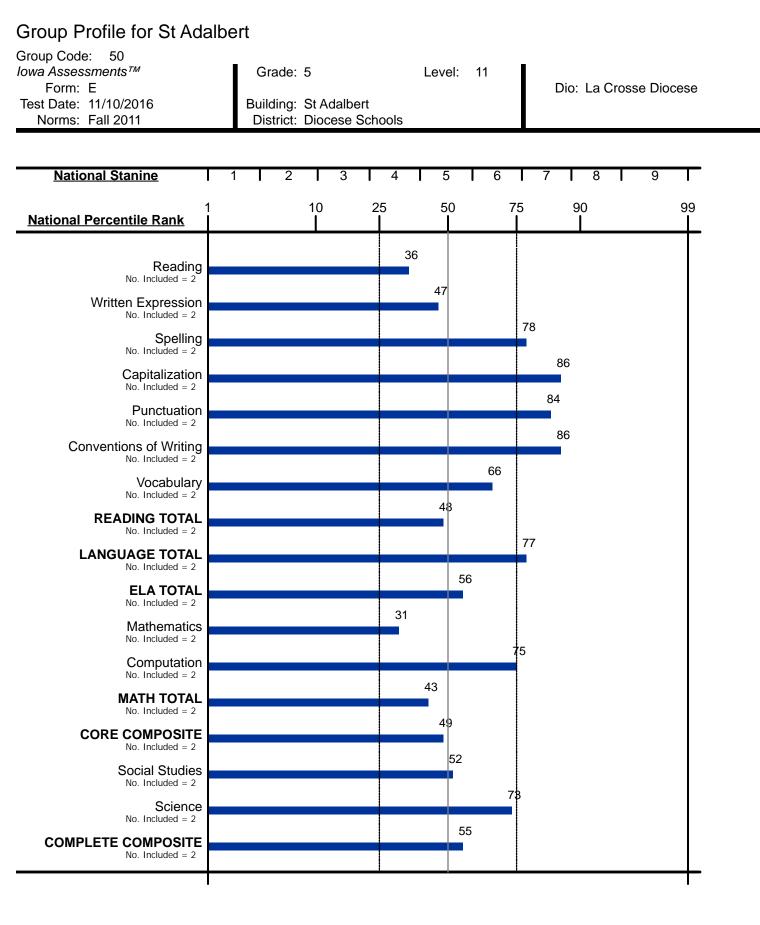

-------|----|-----------|----------------|
| National Stanine                                                                            | 1   2 | 3                         | 4  | 5      | 6  | 7 8       | 9              |
| National Percentile Rank                                                                    |       | 10<br>                    | 25 | 50     | 75 | 90<br>    | 99             |
| COMPLETE COMPOSITE<br>No. Included = 4                                                      |       |                           |    |        | 73 |           |                |
|                                                                                             |       |                           | 1  | ļ      |    |           | <del></del>    |



## Group Profile for St Adalbert





## Group Profile for St Adalbert