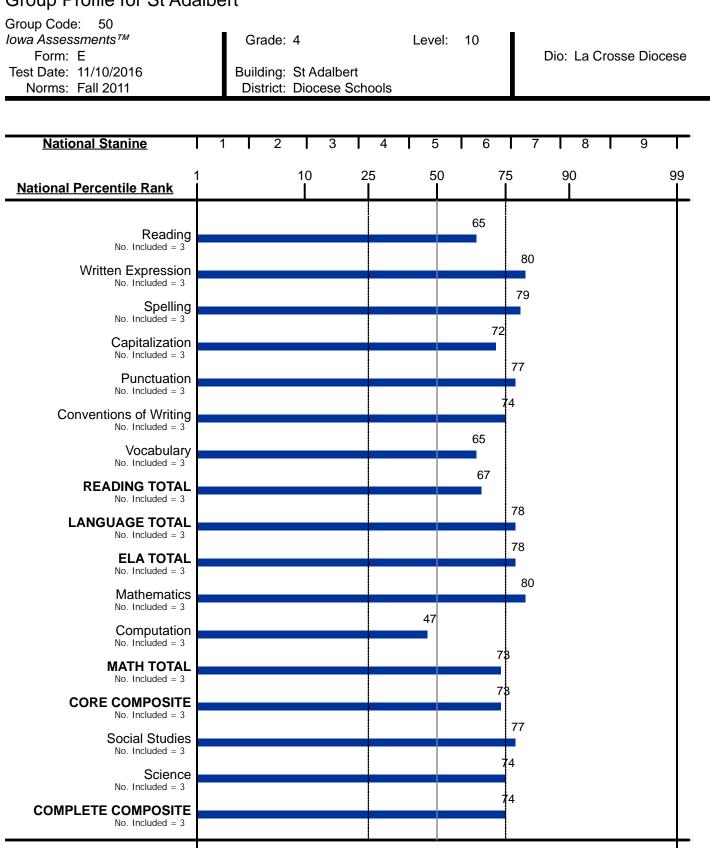

-|---------------------------|----|--------|----|-----------|----------------|
| National Stanine                                                                            | 1   2 | 3                         | 4  | 5      | 6  | 7 8       | 9              |
| National Percentile Rank                                                                    |       | 10<br>                    | 25 | 50     | 75 | 90<br>    | 99             |
| COMPLETE COMPOSITE<br>No. Included = 4                                                      |       |                           |    |        | 73 |           |                |
|                                                                                             |       |                           | 1  | ļ      |    |           | <del></del>    |



## Group Profile for St Adalbert





## Group Profile for St Adalbert