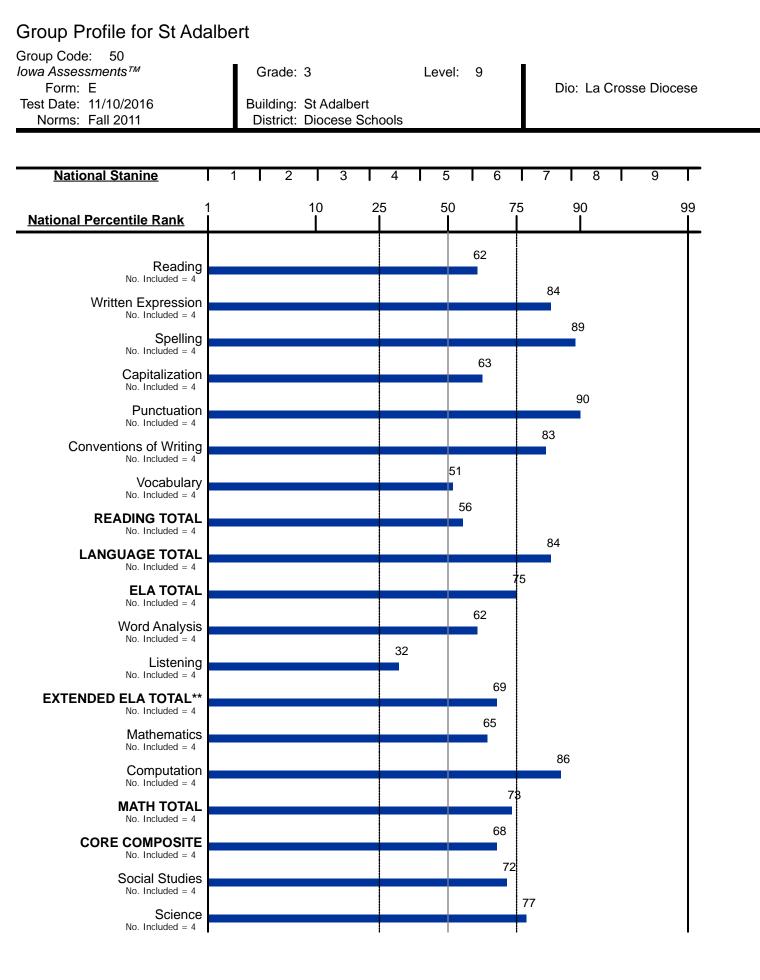

## Group Profile for St Adalbert

| Group Code: 50<br>Iowa Assessments™<br>Form: E<br>Test Date: 11/10/2016<br>Norms: Fall 2011 |       | 3<br>St Adalbe<br>Diocese |    | Level: | 9  | Dio: La C | Crosse Diocese |
|---------------------------------------------------------------------------------------------|-------|---------------------------|----|--------|----|-----------|----------------|
| National Stanine                                                                            | 1   2 | 3                         | 4  | 5      | 6  | 7 8       | 9              |
| National Percentile Rank                                                                    |       | 10<br>                    | 25 | 50     | 75 | 90<br>    | 99             |
| COMPLETE COMPOSITE<br>No. Included = 4                                                      |       |                           |    |        | 73 |           |                |
|                                                                                             |       |                           | 1  | ļ      |    |           | <del></del>    |