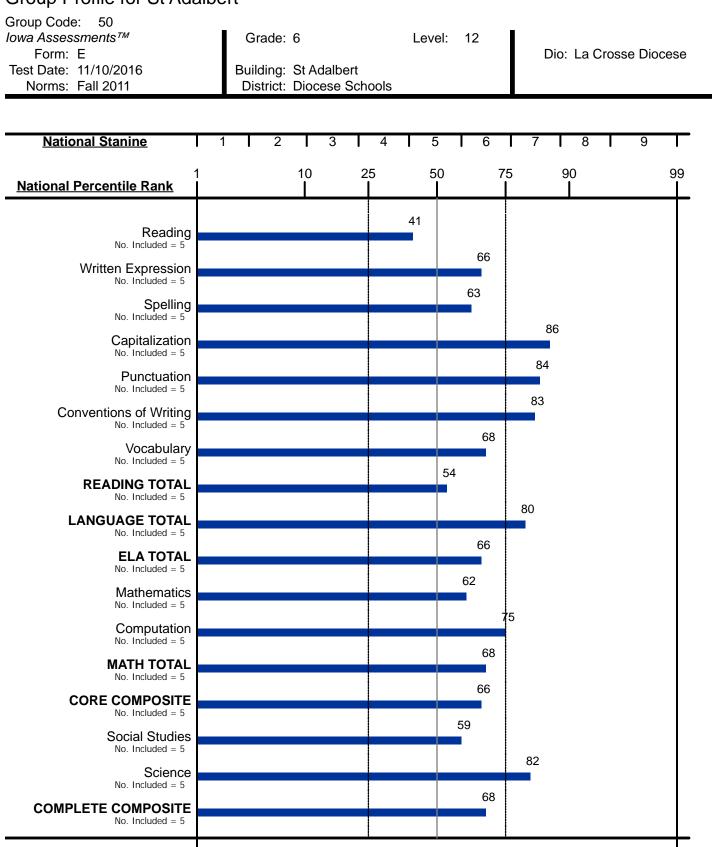

-----|----|-----------|----------------|
| National Stanine                                                                            | 1   2 | 3                         | 4  | 5      | 6  | 7 8       | 9              |
| National Percentile Rank                                                                    |       | 10<br>                    | 25 | 50     | 75 | 90<br>    | 99             |
| COMPLETE COMPOSITE<br>No. Included = 4                                                      |       |                           |    |        | 73 |           |                |
|                                                                                             |       |                           | 1  | ļ      |    |           | <del></del>    |



## Group Profile for St Adalbert





## Group Profile for St Adalbert