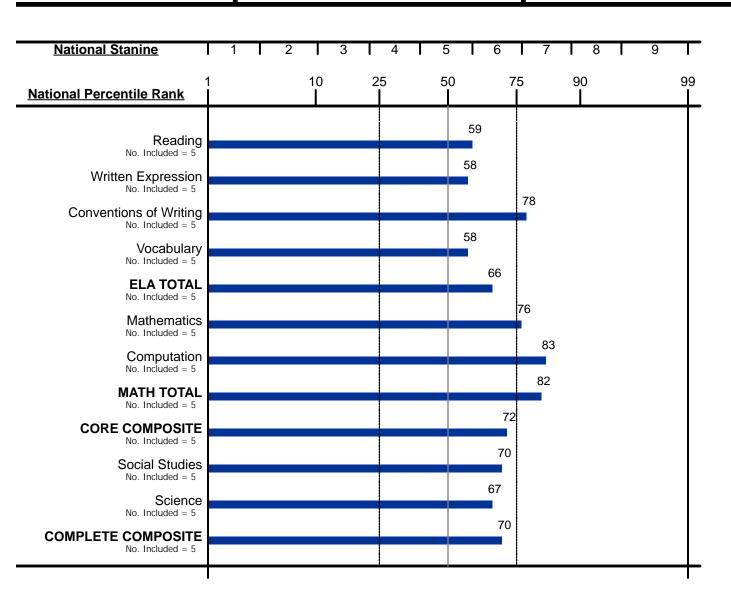

Group Code: 50

lowa Assessments™

Form: E

Test Date: 11/08/2017 Norms: Fall 2011 Grade: 4 Level: 10

Building: St Adalbert

District: Diocese Schools

Group Code: 50

Iowa Assessments™