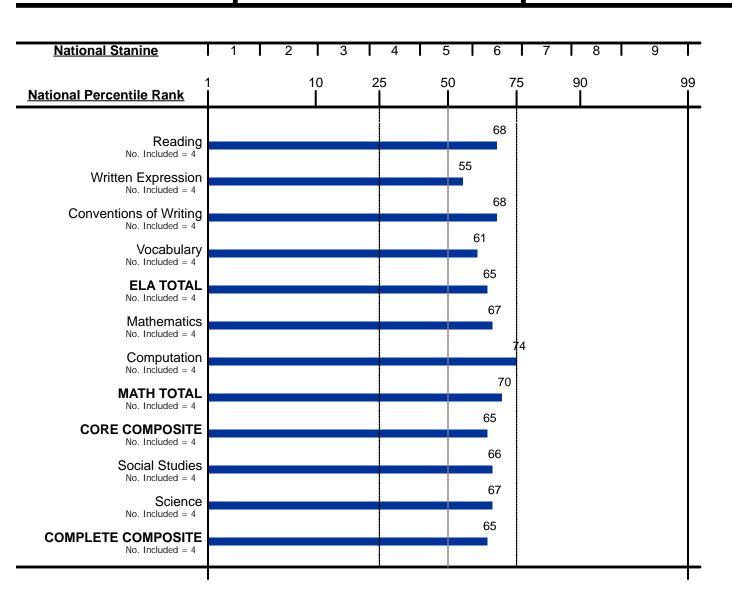

Group Code: 50

Iowa Assessments™

Form: E

Test Date: 11/08/2017 Norms: Fall 2011 Grade: 1 Level: 5/6

Building: St Adalbert

District: Diocese Schools

Group Code: 50

Iowa Assessments™