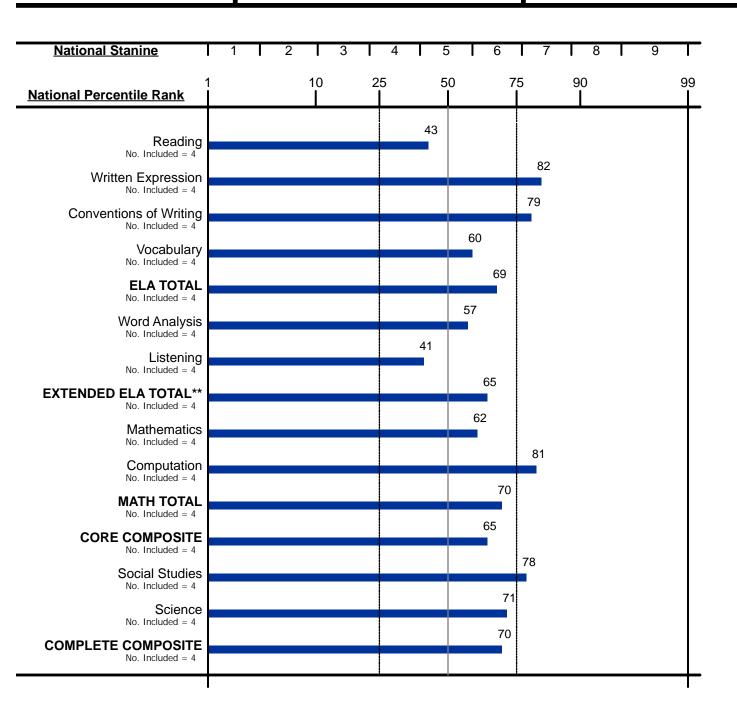

Students coded in the office use section of answer documents are excluded from group averages

Group Code: 50

Iowa Assessments™

Form: E

Test Date: 11/08/2017 Norms: Fall 2011 Grade: 3

Level: 9

Building: St Adalbert

District: Diocese Schools

<sup>\*\* =</sup> Extended ELA Total is included in Core and Complete Composite calculations.

Students coded in the office use section of answer documents are excluded from group averages