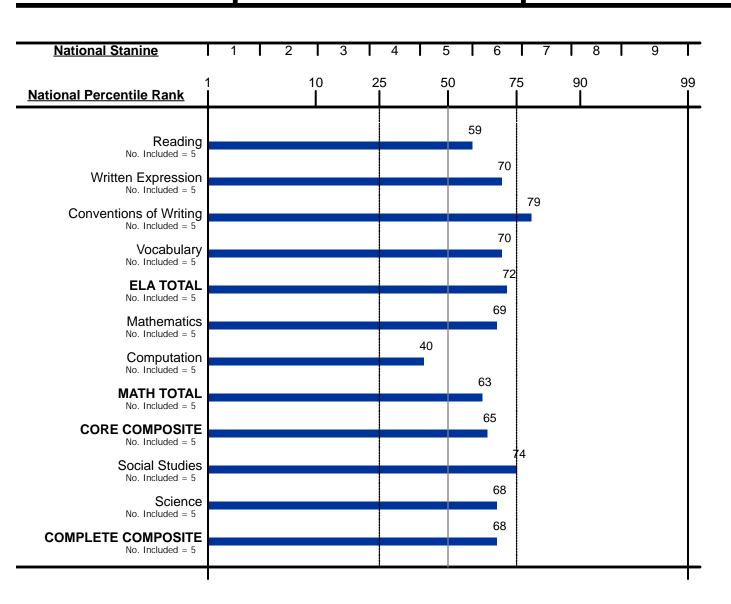

Form: E

Test Date: 11/08/2017 Norms: Fall 2011 Grade: 5 Level: 11

Building: St Adalbert

District: Diocese Schools

Group Code: 50

Iowa Assessments™

Form: E

Test Date: 11/08/2017 Norms: Fall 2011 Grade: 7