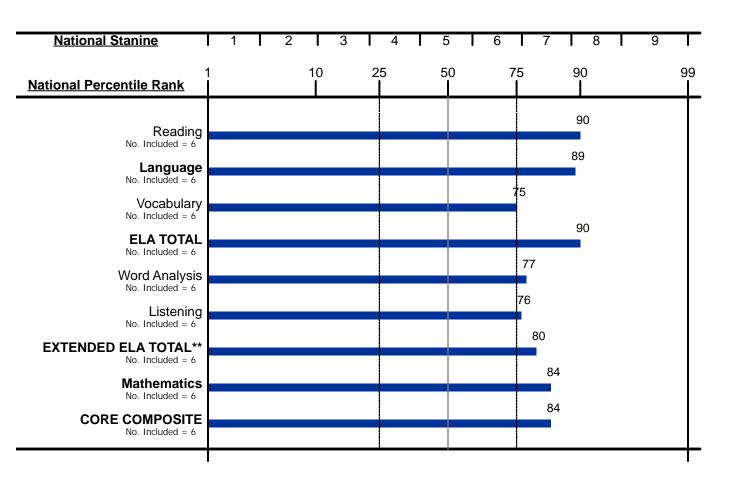

Group Code: 50

Iowa Assessments™

Form: E

Test Date: 11/08/2017 Norms: Fall 2011 Grade: 1 Level: 5/6

Building: St Adalbert

District: Diocese Schools

Group Code: 50

Iowa Assessments™