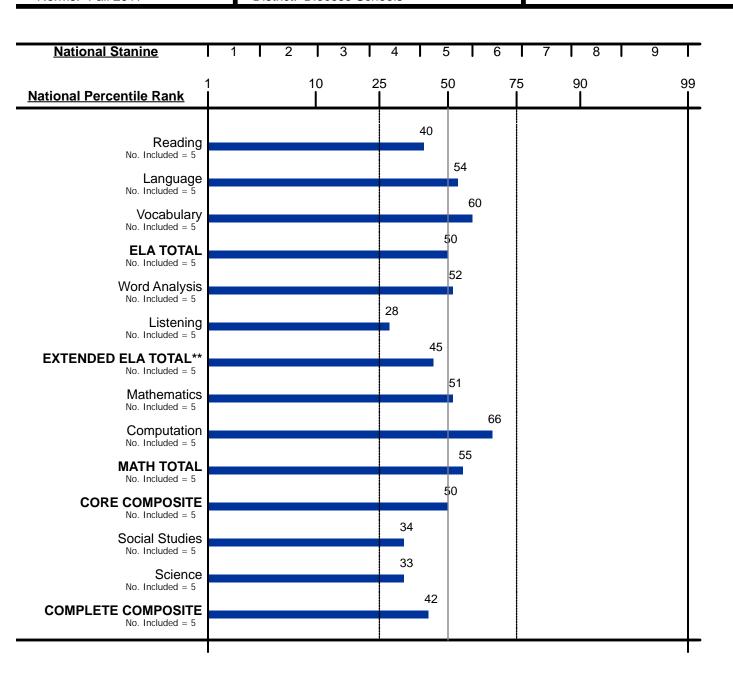

Group Code: 50

lowa Assessments™

Form: E

Test Date: 11/08/2017 Norms: Fall 2011 Grade: 4 Level: 10

Building: St Adalbert

District: Diocese Schools

Group Code: 50

Iowa Assessments™