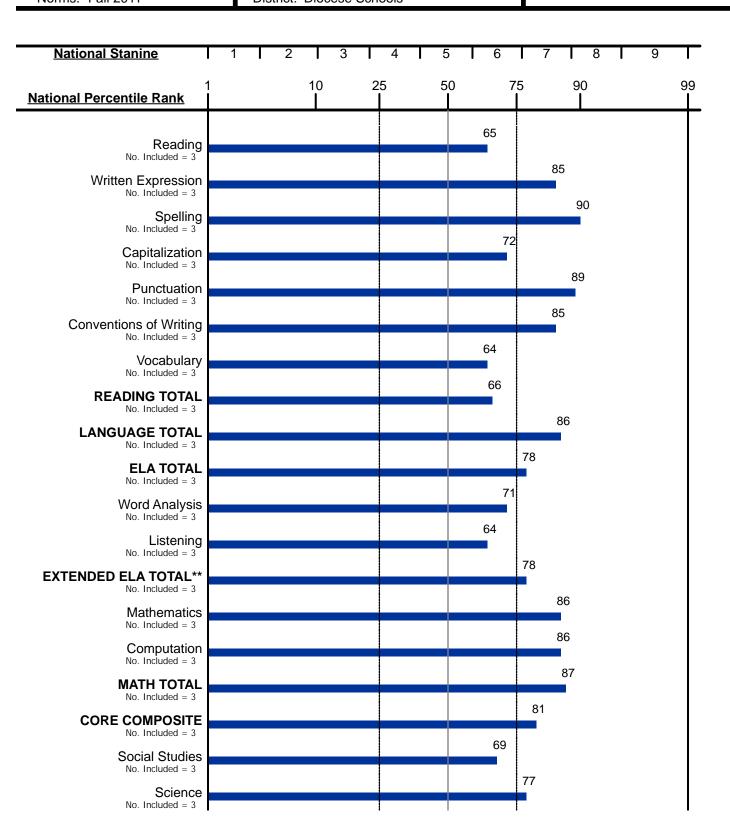

Students coded in the office use section of answer documents are excluded from group averages

Group Code: 50

lowa Assessments™

*va Assessments"* Form: E

Test Date: 11/12/2015 Norms: Fall 2011 Grade: 3 Level:

9

Building: St Adalbert
District: Diocese Schools

<sup>\*\* =</sup> Extended ELA Total is included in Core and Complete Composite calculations.

Students coded in the office use section of answer documents are excluded from group averages