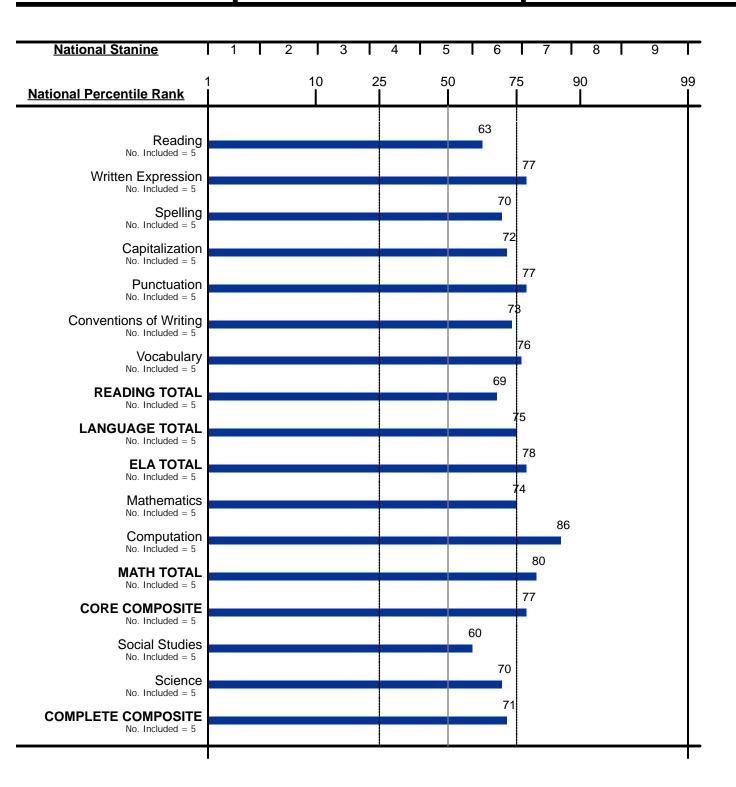

Group Code: 50

Iowa Assessments™

Form: E

Test Date: 11/12/2015 Norms: Fall 2011 Grade: 4

Level: 10

Building: St Adalbert
District: Diocese Schools

Group Code: 50

Iowa Assessments™