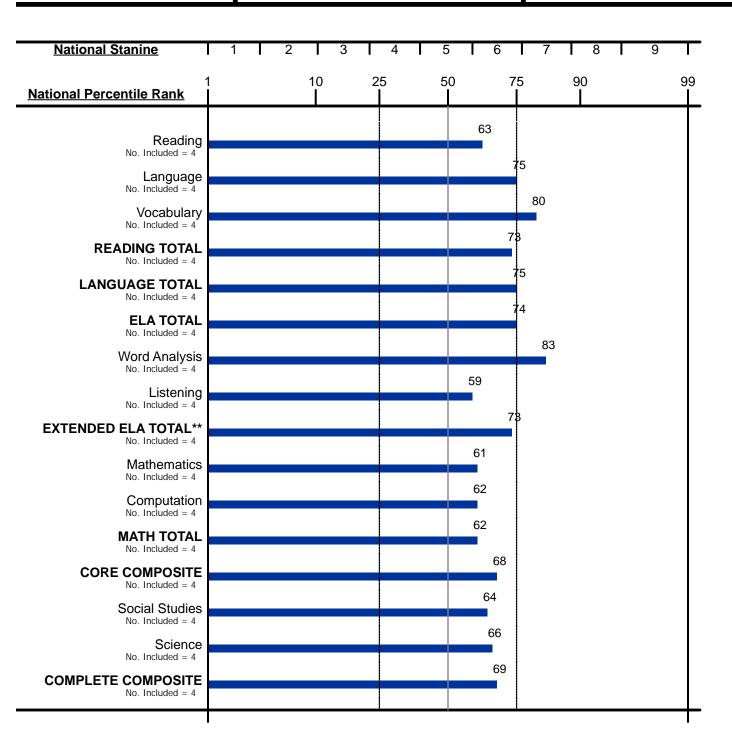

Form: E

Test Date: 11/12/2015 Norms: Fall 2011 Grade: 2 Level: 7

Building: St Adalbert
District: Diocese Schools

<sup>\*\* =</sup> Extended ELA Total is included in Core and Complete Composite calculations.