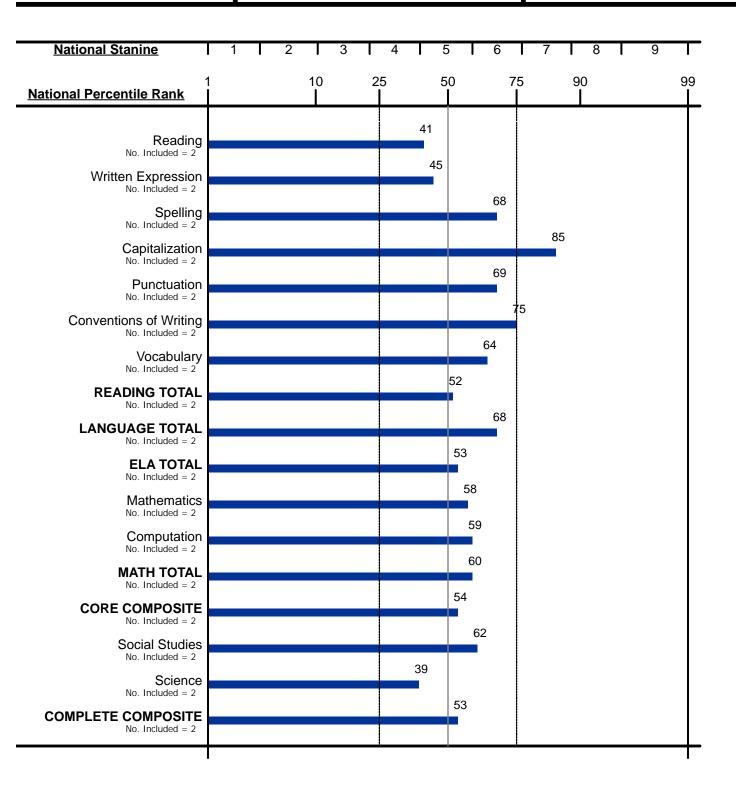

Group Code: 50

Iowa Assessments™

Form: E

Test Date: 11/12/2015 Norms: Fall 2011 Grade: 4

Level: 10

Building: St Adalbert
District: Diocese Schools

Group Code: 50

Iowa Assessments™