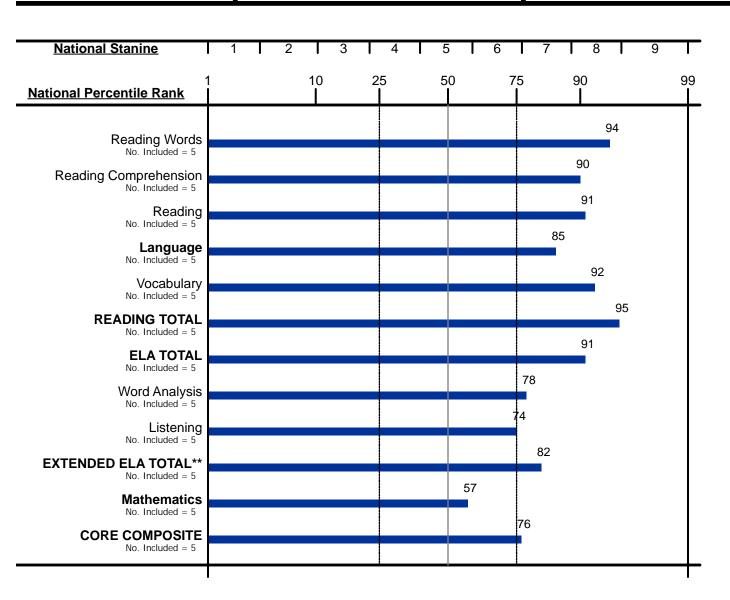

Group Code: 50

Iowa Assessments™

Form: E

Test Date: 11/12/2015 Norms: Fall 2011 Grade: 1 Level: 5/6

Building: St Adalbert

District: Diocese Schools

Group Code: 50

Iowa Assessments™