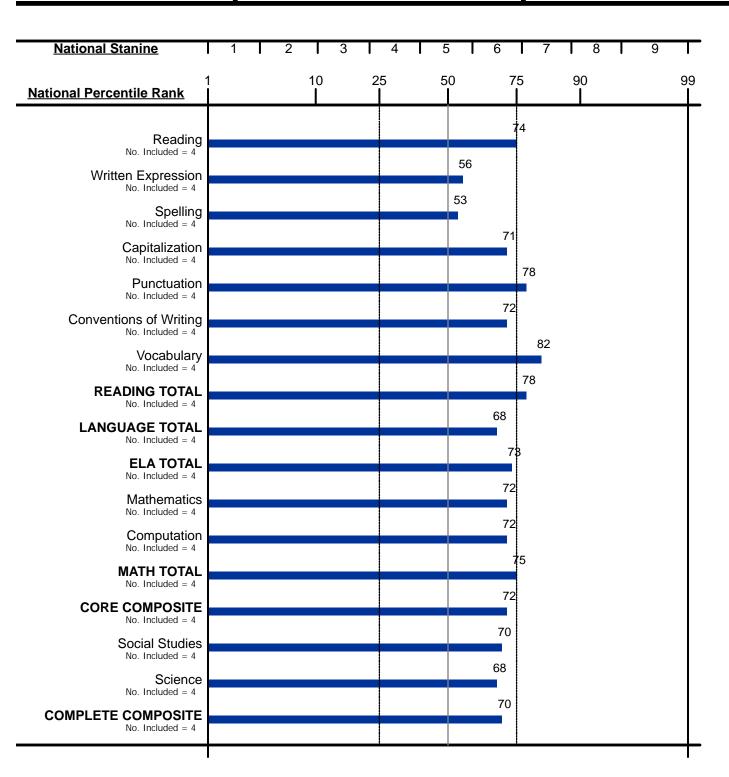

Form: E

Test Date: 11/12/2015 Norms: Fall 2011 Grade: 5

Level: 11

Building: St Adalbert

District: Diocese Schools

Group Code: 50

Iowa Assessments™

Form: E